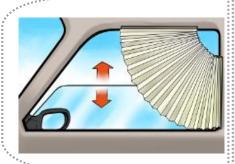

#### Shield blind Vehicle visor is different

This is ultrafast vehicle sun visor that fits into a window rubber pack

The window can be lifted and lowered freely as it is placed in a gap in the packing

It's not pressure type, so there's no fear of falling down

It's not attachment type, so there's no fear of contaminati on by the glue

 Easy to remove, fold and store when not in use

honeycomb fabric to offer soft silhouette, taken as a bonus

It is securely fixed to the door packing, you can freely move the window up and down