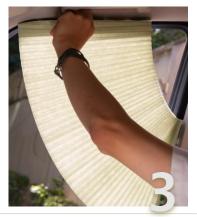

#### Shield blind Vehicle visor is easy to install

- 1. Insert the cover of the product into the packing gap in the upper part of the door
- 2. It bends gently to the side or bottom
- 3. You can bend or hang it to the desired position
- 4. Insert the cover of the product into the packing gap on the side of the door

It is securely fixed to the door packing, you can freely move the window up and down