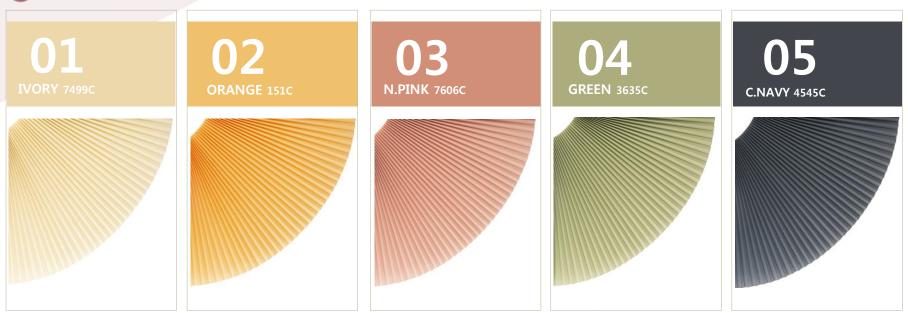

# 6. Product color

Shield blind Vehicle visor has a variety of colors

Shield blind Vehicle visor creates a soft mood interior with refined color

We match the colors of the car seats and product, and various colors will be released