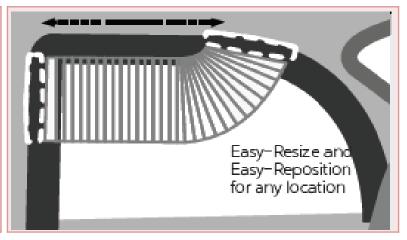

#### Shield blind Vehicle visor is easy to use and has various usage

- ❖ Insert the cover into the gap of rubber finish on the door
- It can be inserted into the upper, bottom and side parts of the door.
- You can move it up, down, left and right according to the position of the sunlight
- Depending on the location of the attachment, various productions are possible
- It can be used regardless of the vehicle type, and it is convenient to detach, remove and store

It is securely fixed to the door packing, you can freely move the window up and down