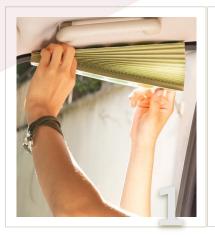

#### Shield blind Vehicle visor is easy to install

- 1. Insert the cover of the product into the packing gap in the upper part of the door
- 2. It bends gently to the side or bottom
- 3. You can bend or hang it to the desired position
- 4. Insert the cover of the product into the packing gap on the side of the door