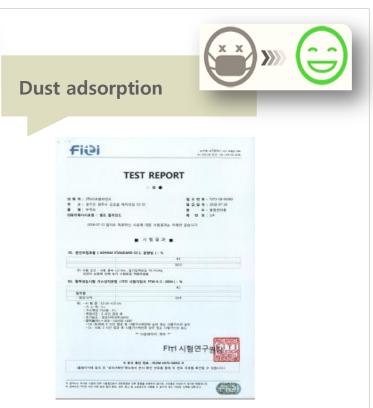

# 8. Test reports

#### The Shield blind vehicle visor has been validated for functionality

Max: 92%

Max\_99.2%

A test 99.9% / B test 93.3%