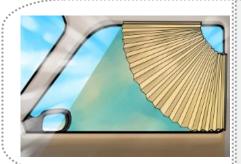

# 1. Product Summary

- The Vehicle visor of Shield blind is a compact blind with convenience and functionality.
- ❖ Double cell structure of Honeycomb fabric blocks both heat and cold.
- ❖ In addition to UV protection, the sun is softly transmitted to create a beautiful silhouette.
- Installation is simple because it is inserted into the vehicle door packing part.
- It is easy to detach, remove, carry and store.
- It is possible to use for promotional purposes by creating customized designs of corporate logo and using for publicity and promotion.

#### Shield blind Vehicle visor is different

This is ultrafast vehicle sun visor that fits into a window rubber pack

The window can be lifted and lowered freely as it is placed in a gap in the packing

It's not pressure type, so there's no fear of falling down

It's not attachment type, so there's no fear of contaminati on by the glue

 Easy to remove, fold and store when not in use

honeycomb fabric to offer soft silhouette, taken as a bonus