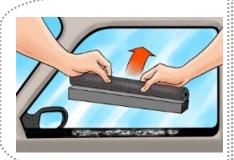

#### Shield blind Vehicle visor is easy to use and has various usage

- ❖ Insert the cover into the gap of rubber finish on the door
- It can be inserted into the upper, bottom and side parts of the door.
- You can move it up, down, left and right according to the position of the sunlight
- Depending on the location of the attachment, various productions are possible
- It can be used regardless of the vehicle type, and it is convenient to detach, remove and store

#### Shield blind Vehicle visor is easy to install

- 1. Insert the cover of the product into the packing gap in the upper part of the door
- 2. It bends gently to the side or bottom
- 3. You can bend or hang it to the desired position
- 4. Insert the cover of the product into the packing gap on the side of the door