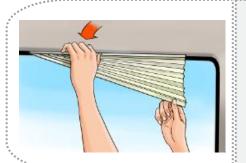

#### Shield blind Vehicle visor is easy to use and has various usage

- ❖ Insert the cover into the gap of rubber finish on the door
- It can be inserted into the upper, bottom and side parts of the door.
- You can move it up, down, left and right according to the position of the sunlight
- Depending on the location of the attachment, various productions are possible
- It can be used regardless of the vehicle type, and it is convenient to detach, remove and store

#### Shield blind Vehicle visor is easy to install

- 1. Insert the cover of the product into the packing gap in the upper part of the door
- 2. It bends gently to the side or bottom
- 3. You can bend or hang it to the desired position
- 4. Insert the cover of the product into the packing gap on the side of the door

It is securely fixed to the door packing, you can freely move the window up and down