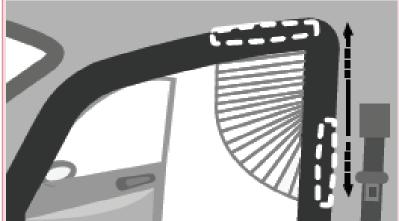

#### 5. How to install

#### Shield blind Vehicle visor is easy to install

- 1. Insert the cover of the product into the packing gap in the upper part of the door
- 2. It bends gently to the side or bottom
- 3. You can bend or hang it to the desired position
- 4. Insert the cover of the product into the packing gap on the side of the door

It is securely fixed to the door packing, you can freely move the window up and down