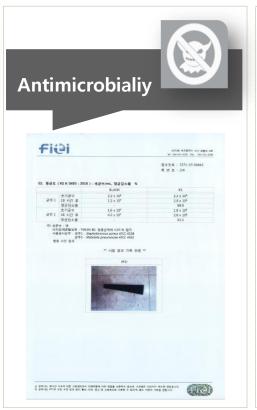

# 8. Test reports

#### The Shield blind vehicle visor has been validated for functionality

Max: 92%

Max\_99.2%

A test 99.9% / B test 93.3%