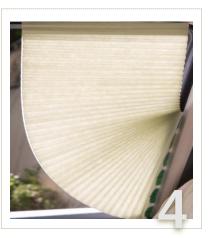

#### 3. Product Material

Honeycomb fabric of the Shield blind Vehicle visor is used for high-quality blind products

- Honeycomb fabric of Honeycomb structure fabric has internal air layer. So it blocks moisture, heat and cold
- It has excellent resilience and there is no product deformation

The fabric is soft enough to create a free form

The silhouette, which is shown through sunlight, creates a refined atmosphere