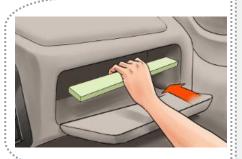

#### Shield blind Vehicle visor is easy to use and has various usage

- ❖ Insert the cover into the gap of rubber finish on the door
- It can be inserted into the upper, bottom and side parts of the door.
- You can move it up, down, left and right according to the position of the sunlight
- Depending on the location of the attachment, various productions are possible
- It can be used regardless of the vehicle type, and it is convenient to detach, remove and store

#### Shield blind Vehicle visor is easy to install

- 1. Insert the cover of the product into the packing gap in the upper part of the door
- 2. It bends gently to the side or bottom
- 3. You can bend or hang it to the desired position
- 4. Insert the cover of the product into the packing gap on the side of the door