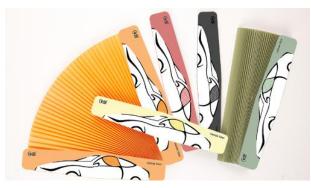

# 6. Product color

Shield blind Vehicle visor has a variety of colors

Shield blind Vehicle visor creates a soft mood interior with refined color

We match the colors of the car seats and product, and various colors will be released