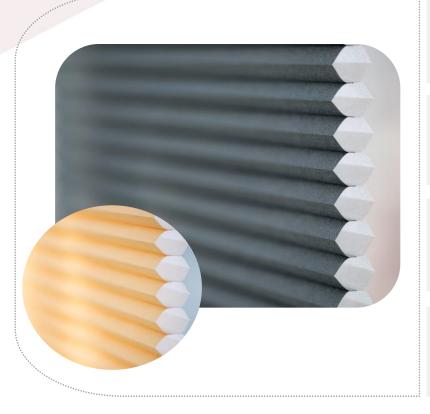

#### 3. Product Material

Honeycomb fabric of the Shield blind Vehicle visor is used for high-quality blind products

- Honeycomb fabric of Honeycomb structure fabric has internal air layer. So it blocks moisture, heat and cold
- It has excellent resilience and there is no product deformation

The fabric is soft enough to create a free form

The silhouette, which is shown through sunlight, creates a refined atmosphere