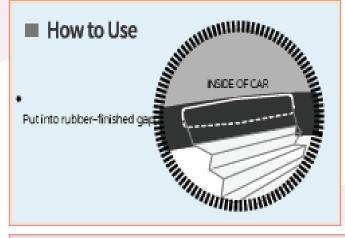

#### 4. How to use

#### Shield blind Vehicle visor is easy to use and has various usage

- ❖ Insert the cover into the gap of rubber finish on the door
- It can be inserted into the upper, bottom and side parts of the door.
- You can move it up, down, left and right according to the position of the sunlight
- Depending on the location of the attachment, various productions are possible
- It can be used regardless of the vehicle type, and it is convenient to detach, remove and store