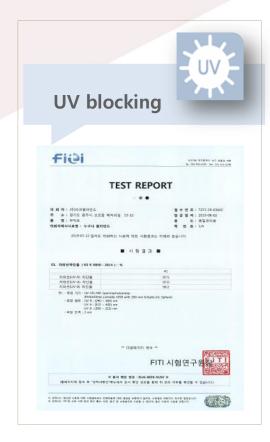

# 8. Test reports

#### The Shield blind vehicle visor has been validated for functionality

Max: 92%

Max\_99.2%

A test 99.9% / B test 93.3%