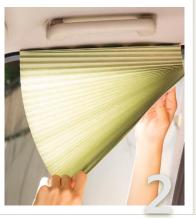

#### Shield blind Vehicle visor is easy to install

- 1. Insert the cover of the product into the packing gap in the upper part of the door
- 2. It bends gently to the side or bottom
- 3. You can bend or hang it to the desired position
- 4. Insert the cover of the product into the packing gap on the side of the door